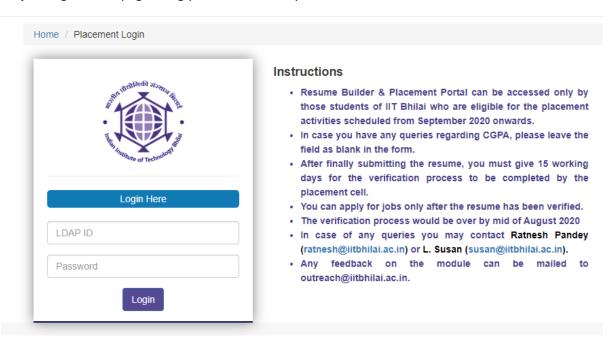

# **Resume Building and Verification Process**

**Step 1.** Put the following URL on any browser: will be communicated shortly.

**Step 2:** Login to the page using your LDAP ID and password.

**Step 3:** Fill the entire form available. (details provided below)