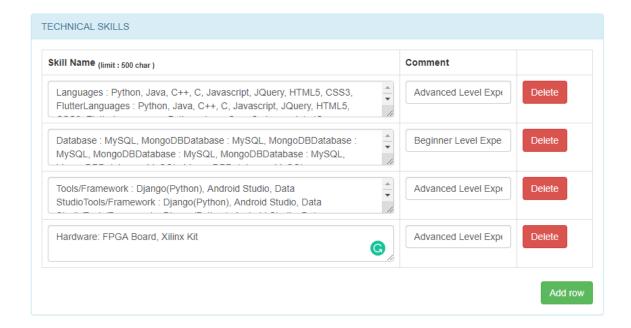

# C. Technical Skills (500 characters)

- 1. Put the names of your technical skills you possess along with the comments (if any).
- 2. You can keep on adding rows and add new skills.