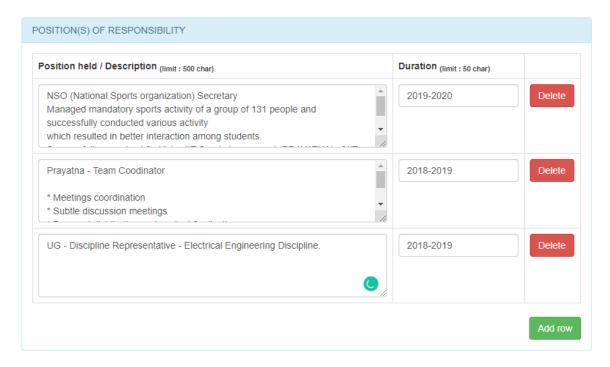

# F. Positions of responsibility (500 characters)

1. Write description about your positions of responsibilities (if any) in the space provided along with the duration.