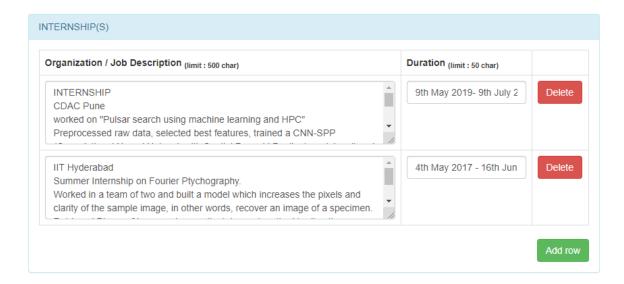

# E. Internships (500 characters)

1. List out all the internships you have pursued along with the duration.