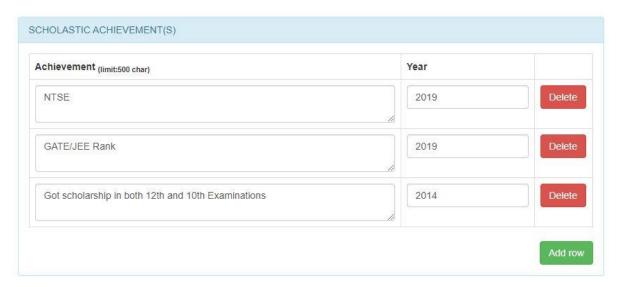

# D. Scholastic Achievements: (500 characters)

1. Place the information about your scholastic/academic achievements in the space provided along with the year.