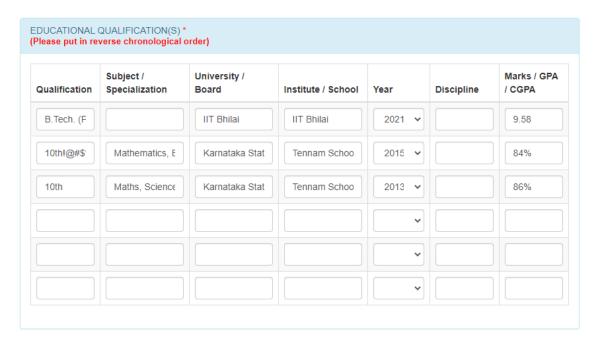

#### B. Educational Qualifications\*

Put your educational qualifications right from 10<sup>th</sup> to your highest degree in **reverse chronological order (latest first).** 

| S.  | Entry                  | Description                                                                                                                        | Example                                                  |
|-----|------------------------|------------------------------------------------------------------------------------------------------------------------------------|----------------------------------------------------------|
| No. |                        |                                                                                                                                    |                                                          |
| 1   | Qualification          | Mention the name of the degree/class                                                                                               | M.Tech., B.Tech.,<br>12 <sup>th</sup> , 10 <sup>th</sup> |
| 2   | Subject/Specialization | <ol> <li>Applicable to schooling (only 10<sup>th</sup> and 12<sup>th</sup>)</li> <li>Write your major subjects you did.</li> </ol> | Physics, Chemistry,<br>Mathematics,<br>English etc.      |
| 3   | University/Board       | <ol> <li>For the latest degree, write IIT Bhilai</li> <li>Write the name of your Board for<br/>schooling.</li> </ol>               | IIT Bhilai, CBSE,<br>ICSE.                               |
| 4   | Institute/School       | <ol> <li>For the latest degree, write IIT Bhilai</li> <li>Write your school name for<br/>schooling.</li> </ol>                     | IIT Bhilai, DPS Bhilai                                   |
| 5   | Year                   | <ol> <li>Write your year of passing for the corresponding graduation/schooling.</li> </ol>                                         | 2021, 2017,2015                                          |
| 6   | Discipline             | <ol> <li>Applicable to Graduation/Post graduation</li> <li>Write your discipline here</li> </ol>                                   | Computer Science and Engineering                         |
| 7   | Marks/GPA/CGPA         | Write your percentage, GPA/CGPA obtained in graduation/schooling                                                                   | 90%, 8.5                                                 |

# **Example**