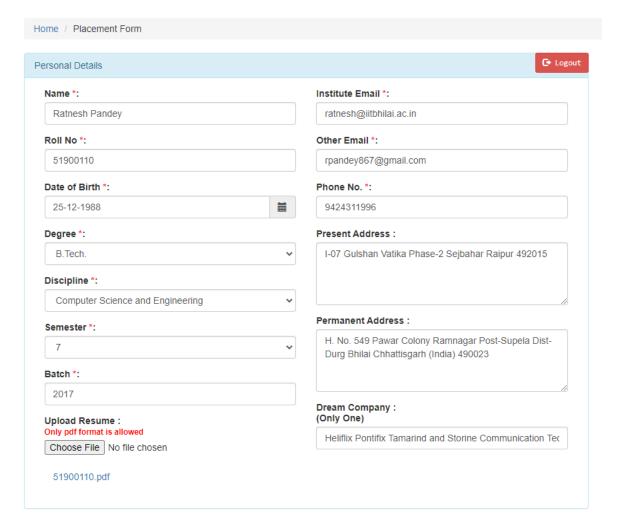

#### A. Personal Details\*

| S.<br>No. | Entry             | Description                                                 | Example                                       |
|-----------|-------------------|-------------------------------------------------------------|-----------------------------------------------|
| 1         | Name*             | Put your name in the space provided in Proper Case          | Ratnesh Pandey                                |
| 2         | Roll No. *        | Write your 8 digit roll number here.                        | 16004865                                      |
| 3         | Date of<br>Birth* | Select your date of birth from the calendar menu available. | Select from the<br>Calendar menu<br>available |
| 4         | Degree*           | Select your degree from the Dropdown available              | B.Tech.                                       |
| 5         | Discipline*       | Select your discipline from the Dropdown available          | Computer Science and Engineering              |
| 6         | Semester*         | Select your semester from the Dropdown available            | 7                                             |
| 7         | Batch*            | Write your year of admission in the batch field             | 2018                                          |

| 8  | Institute<br>Email*            | Write your institute email in this feild                                                                                                                                                      | ratnesh@iitbhilai.ac.in |
|----|--------------------------------|-----------------------------------------------------------------------------------------------------------------------------------------------------------------------------------------------|-------------------------|
| 9  | Other<br>Email*                | Mention your personal email other than the institute email here                                                                                                                               | rpandey867@gmail.com    |
| 10 | Phone No.                      | Mention your 10 digit phone number                                                                                                                                                            | 9424311996              |
| 11 | Present<br>Address             | Write your present address here                                                                                                                                                               |                         |
| 12 | Permanent<br>Address           | Write your permanent address here                                                                                                                                                             |                         |
| 13 | Dream<br>Company<br>(Only One) | Mention the name of your dream company here.<br>For dream company clause, refer to the placement<br>policy.                                                                                   | Microsoft               |
| 14 | Upload<br>Resume               | <ol> <li>You can upload your own resume in your own format here.</li> <li>Only pdf format is allowed.</li> <li>You can re-upload the document again yourself whenever you feel so.</li> </ol> |                         |

# **Example**