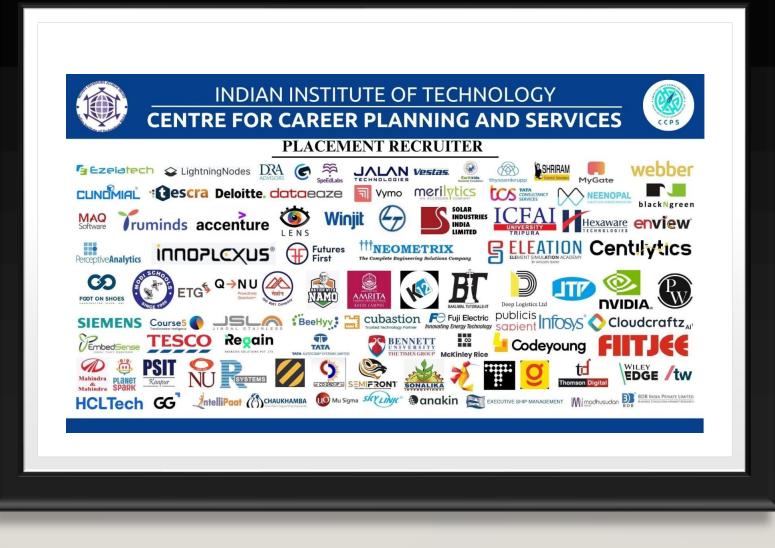

| П                              |
| 2     | MTech           | 9.63                            | 10.2                           |                                 |                                |
| 3     | BTech+MTech(DD) | 7                               | 7                              | 12.51                           |                                |
| 4     | MSc             | 7.8                             | 8                              |                                 |                                |
| 5     | PhD             | 0                               | 0                              |                                 |                                |

Abbreviations: CTC: Cost to the Company LPA: Lakhs Per Annum

#### **Placement Report**

# MAJOR RECRUITERS



#### **Placement Report**

### INDUSTRY CLASSIFICATION

### **Campus Placement Recruiter's Statistics (2023-24)**



## **HIGHER STUDIES**

- Number of students who went for Higher Studies: 23
- Universities where the students got admitted:





भारतीय प्रौदयोगिकी संस्थान भिलाई कैरियर नियोजन एवं सेवा केंद्र दुर्ग, छत्तीसगढ़-४९१००२ Indian Institute of Technology, Bhilai Centre for Career Planning and Services (CCPS) Durg, Chhattisgarh – 491002 Telephone: 0788-2991614 Email: outreach@iitbhilai.ac.in