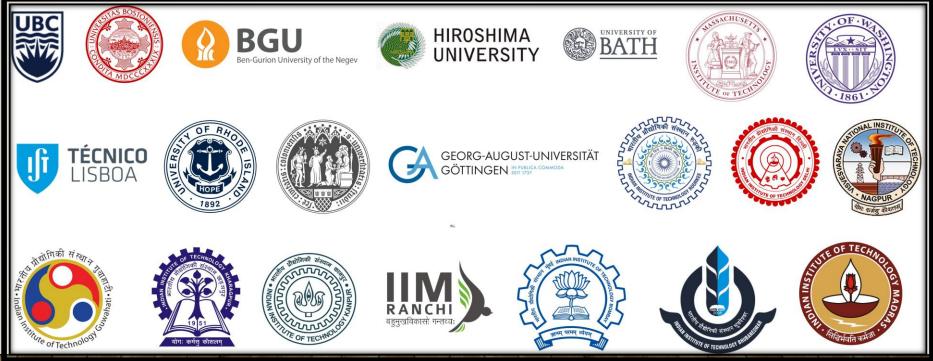

## **HIGHER STUDIES**

- Number of students who went for Higher Studies: 23
- Universities where the students got admitted:

भारतीय प्रौदयोगिकी संस्थान भिलाई कैरियर नियोजन एवं सेवा केंद्र दुर्ग, छत्तीसगढ़-४९१००२ Indian Institute of Technology, Bhilai Centre for Career Planning and Services (CCPS) Durg, Chhattisgarh – 491002 Telephone: 0788-2991614 Email: outreach@iitbhilai.ac.in