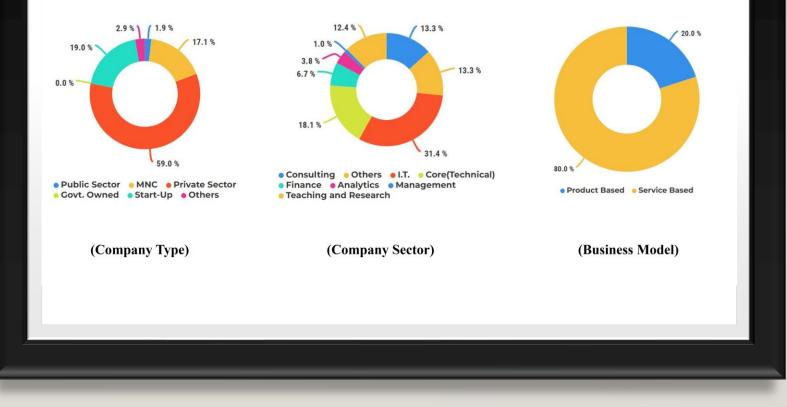

|                                 |                                |
| 3     | BTech+MTech(DD) | 7                               | 7                              | 12.51                           |                                |
| 4     | MSc             | 7.8                             | 8                              |                                 |                                |
| 5     | PhD             | 0                               | 0                              |                                 |                                |

Abbreviations: CTC: Cost to the Company LPA: Lakhs Per Annum

#### **Placement Report**

# MAJOR RECRUITERS



#### **Placement Report**

### INDUSTRY CLASSIFICATION

### **Campus Placement Recruiter's Statistics (2023-24)**



## **HIGHER STUDIES**

- Number of students who went for Higher Studies: 23
- Universities where the students got admitted:





भारतीय प्रौदयोगिकी संस्थान भिलाई कैरियर नियोजन एवं सेवा केंद्र दुर्ग, छत्तीसगढ़-४९१००२ Indian Institute of Technology, Bhilai Centre for Career Planning and Services (CCPS) Durg, Chhattisgarh – 491002 Telephone: 0788-2991614 Email: outreach@iitbhilai.ac.in